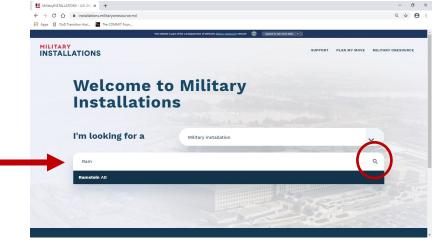

# **Finding Your Base:**

- Start typing your installation name in the search box.
- Choose the correct base name from the dropdown and click the "search" icon.